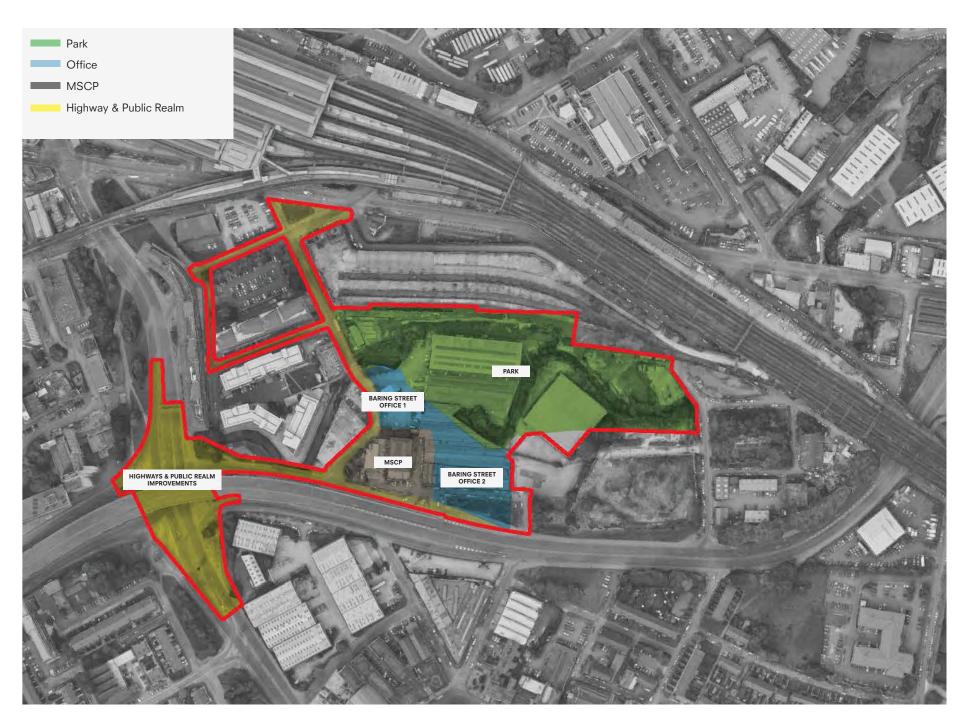

## **PROPOSED SITE**

Illustrative diagram showing Mayfield SRF Phase 1 boundary and included applications

Illustrative masterplan - ground level

11

Illustrative masterplan - typical upper level

Illustration of Mayfield Park from Hoyle Street