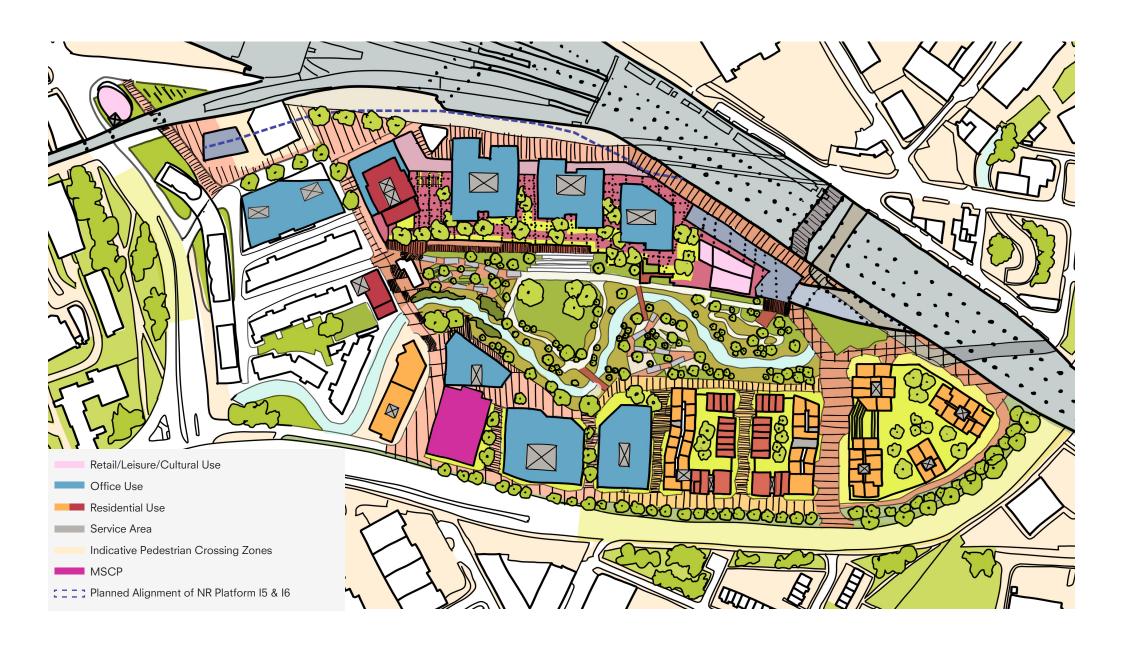

## **PROPOSED SITE**

Illustrative diagram showing Mayfield SRF Phase 1 boundary and included applications

Illustrative masterplan - ground level

11

Illustrative masterplan - typical upper level

Illustration of Mayfield Park from Hoyle Street