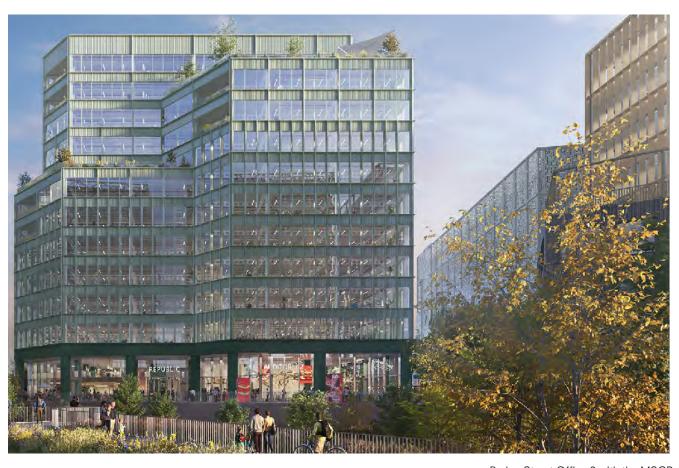

Illustration of Mayfield Park from The Gatehouse on Baring Street

Artist's render of Baring Street Office 2 (left) and Baring Street Office 1 (right)

Baring Street Office 2 with the MSCP and Baring Street Office 1 to the right