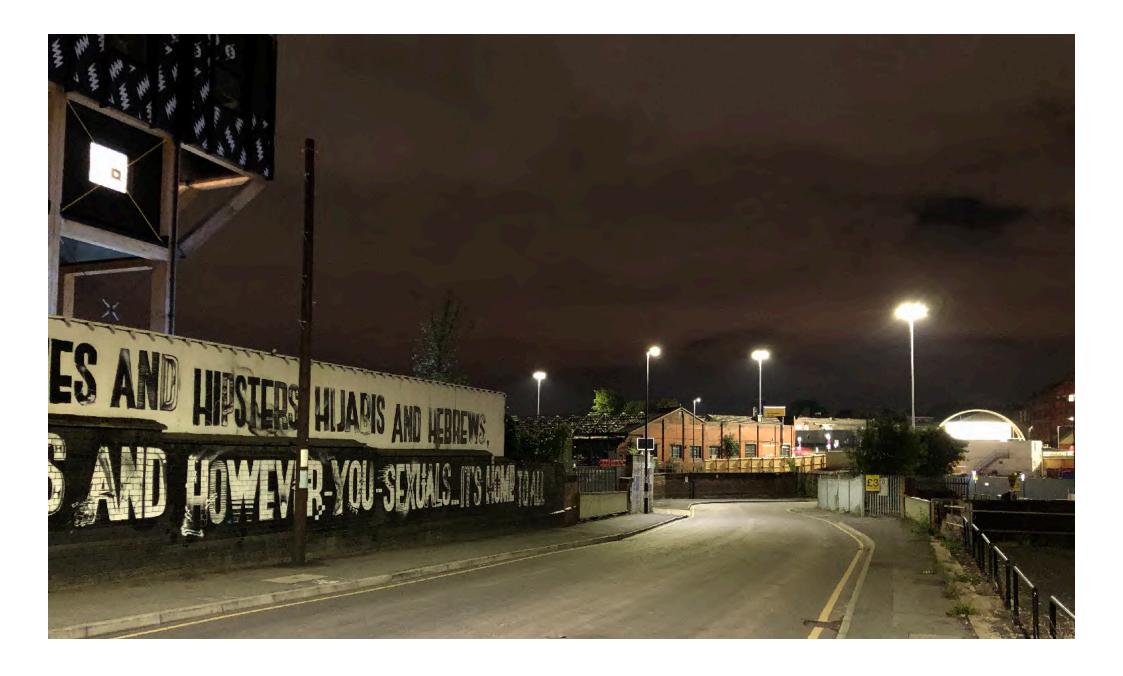

## **EXISTING SITE**

Aerial of the existing Mayfield site

Inside the existing Depot

On the platform of The Depot 5

Baring Street 6

Looking towards the Ticket Hall