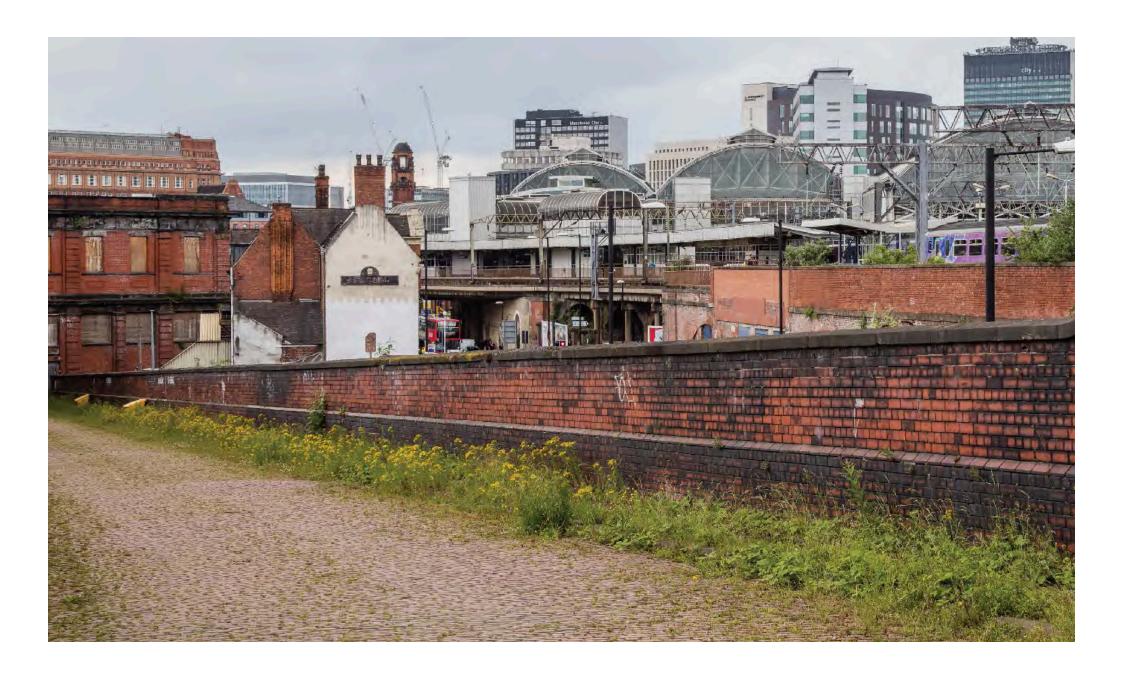

## **EXISTING SITE**

Aerial of the existing Mayfield site

Inside the existing Depot

On the platform of The Depot 5

Baring Street 6

Looking towards the Ticket Hall