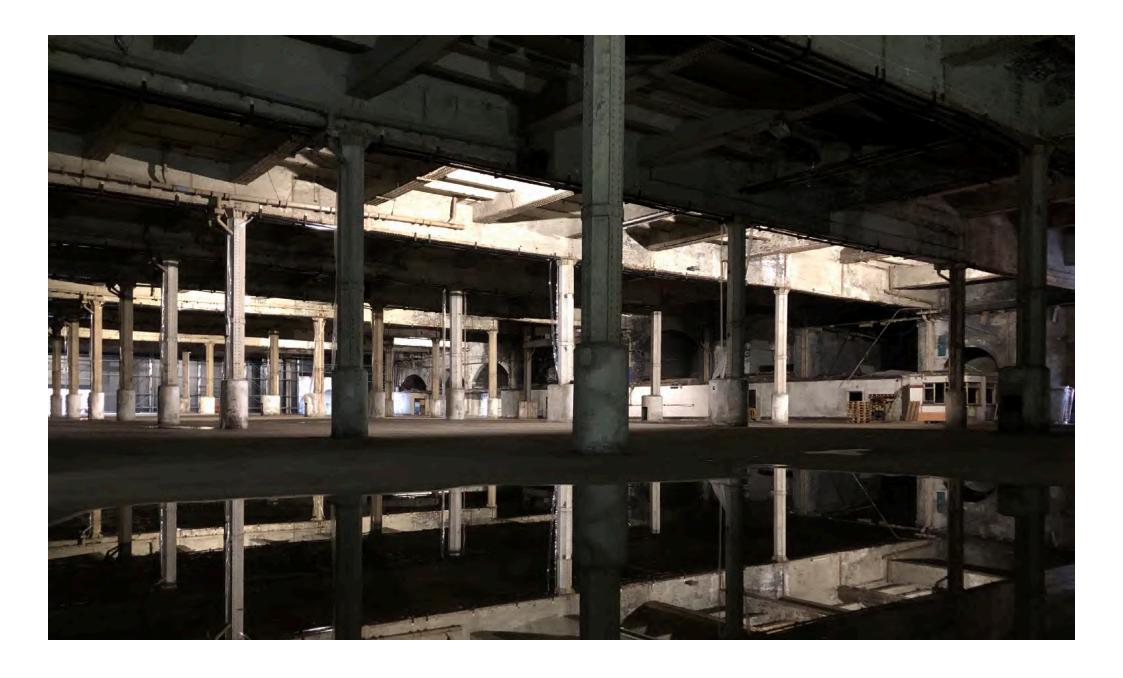

## **EXISTING SITE**

Aerial of the existing Mayfield site

Inside the existing Depot

On the platform of The Depot 5

Baring Street 6

Looking towards the Ticket Hall