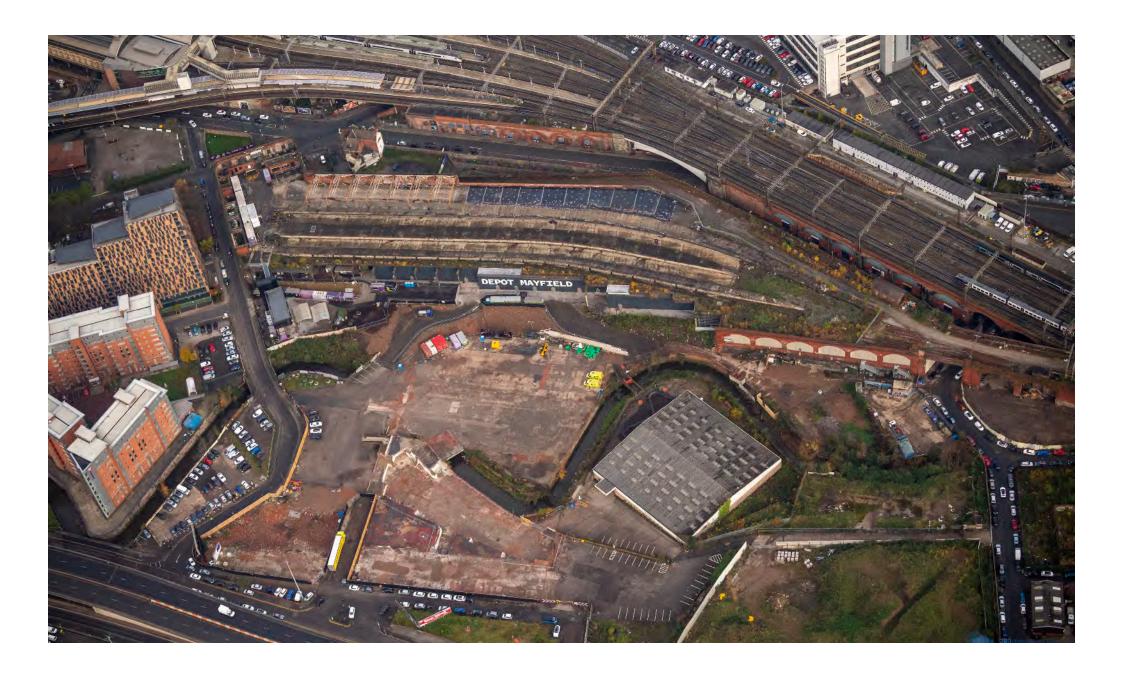

## **EXISTING SITE**

Aerial of the existing Mayfield site

Inside the existing Depot

On the platform of The Depot 5

Baring Street 6

Looking towards the Ticket Hall