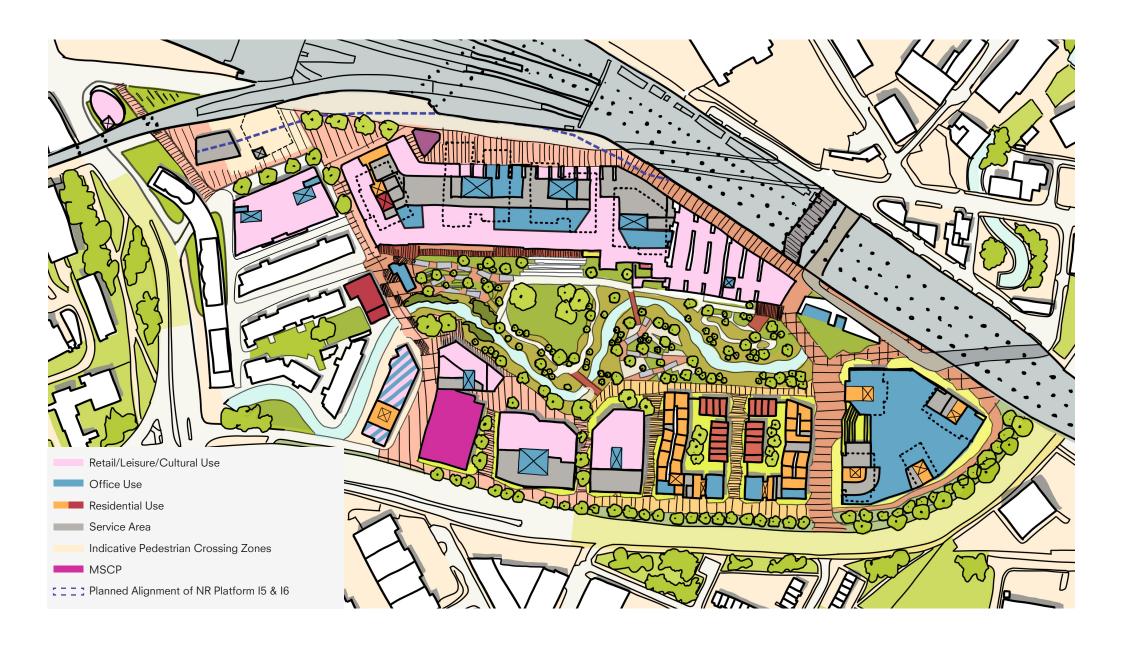

## **PROPOSED SITE**

Illustrative diagram showing Mayfield SRF Phase 1 boundary and included applications

Illustrative masterplan - ground level

11

Illustrative masterplan - typical upper level

Illustration of Mayfield Park from Hoyle Street