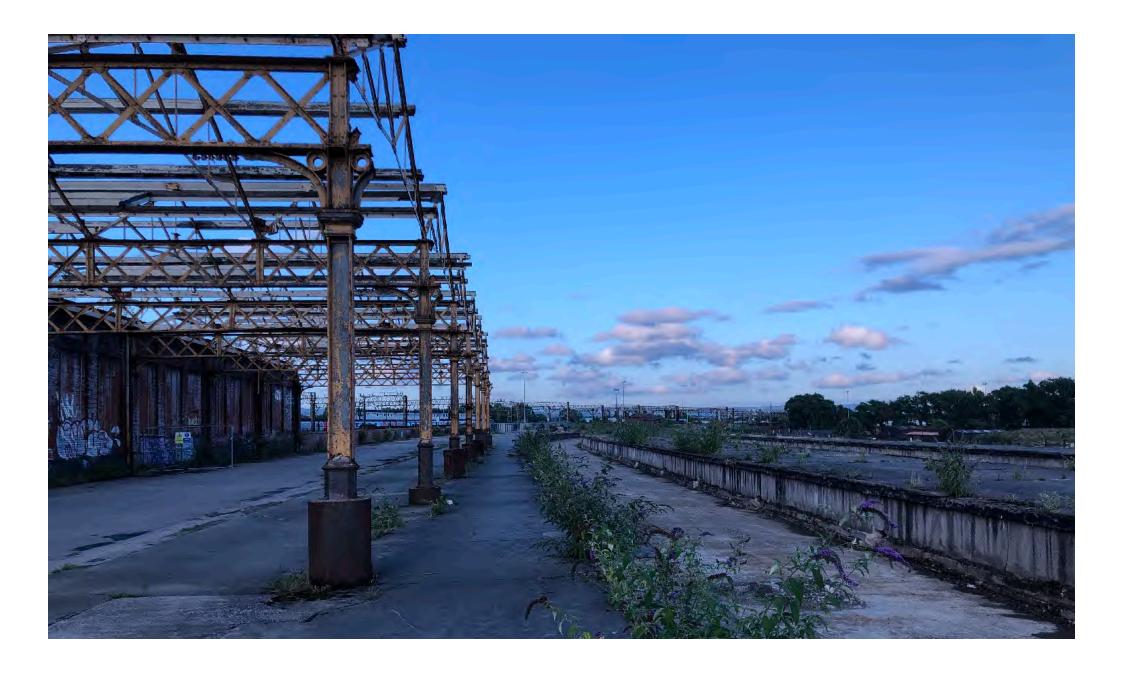

## **EXISTING SITE**

Aerial of the existing Mayfield site

Inside the existing Depot

On the platform of The Depot 5

Baring Street 6

Looking towards the Ticket Hall